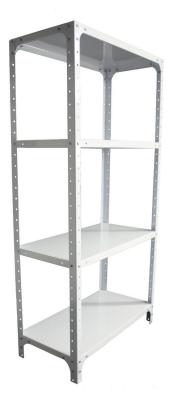

# D.I.Y. Storage Shelf (White coated) 1500 x 760 x 380mm

- Bring order to your Garage, Workshop or Storeroom
- Easy to assemble

## **Technical information**

\_\_\_\_\_

Specifications:

Shelf dimensions: 1500 x 760 x 380mm

## The Shelf unit

Bring order to your garage, workshop storeroom and other areas where you'll need shelf space.

Care should be taken in general as the units have sharp edges when adding them to a shelf unit.