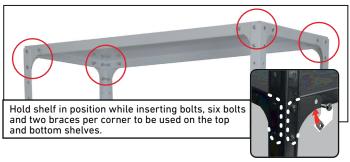

## Assembly tips

Join Add-on shelves with ease for more shelf space. For added sturdiness and safety, fasten the shelf to a wall using the 2 wall bolts and plugs supplied.

Ensuring that bolts, lock nuts and support corner plates are comfortably tight throughout the entire shelving unit will make it more sturdy.

#### THE PACKAGE CONTAINS

64 x nuts and bolts 16 x corner braces (top and bottom shelf only) 4 x shelves (\*add-on shelves sold separately) 4 x uprights 2 x wall plugs (Screw drivers and drill pieces not included).